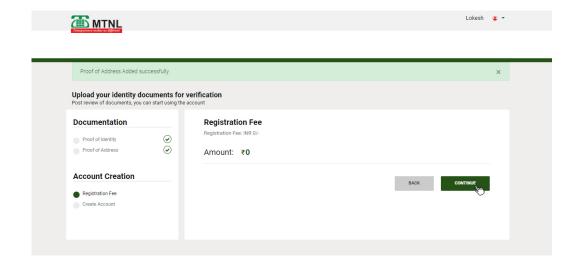

### Register with MTNL DLT

Select your area of Operation

O As Enterprise more info >

As Telemarketer more info >

Already have account ? Login Here

| Account Status                                                                                                                            |  |
|-------------------------------------------------------------------------------------------------------------------------------------------|--|
|                                                                                                                                           |  |
| Your account is pending for Activation.                                                                                                   |  |
| Thank you for reaching here. Our Registrar is verifying your documents. You will get the notification once the verification is completed. |  |
|                                                                                                                                           |  |
|                                                                                                                                           |  |