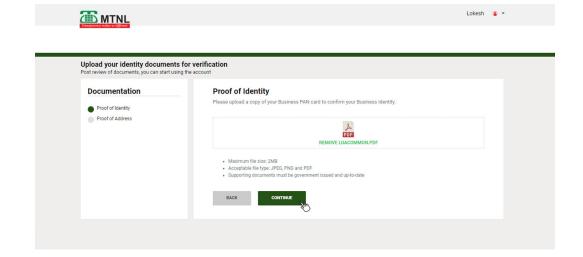

### Register with MTNL DLT

Select your area of Operation

O As Enterprise more info >

As Telemarketer more info >

Already have account ? Login Here

| Account Status                                                                                                                            |  |
|-------------------------------------------------------------------------------------------------------------------------------------------|--|
|                                                                                                                                           |  |
| Your account is pending for Activation.                                                                                                   |  |
| Thank you for reaching here. Our Registrar is verifying your documents. You will get the notification once the verification is completed. |  |
|                                                                                                                                           |  |
|                                                                                                                                           |  |