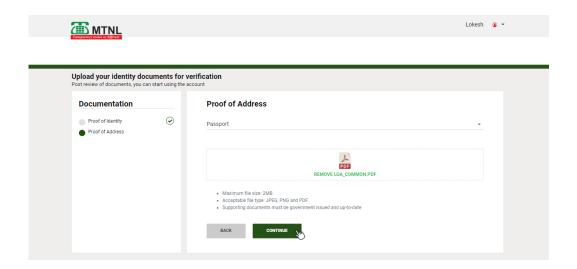

### Register with MTNL DLT

Select your area of Operation

O As Enterprise more info >

As Telemarketer more info >

Already have account ? Login Here

| Account Status                                                                                                                            |  |
|-------------------------------------------------------------------------------------------------------------------------------------------|--|
|                                                                                                                                           |  |
| Your account is pending for Activation.                                                                                                   |  |
| Thank you for reaching here. Our Registrar is verifying your documents. You will get the notification once the verification is completed. |  |
|                                                                                                                                           |  |
|                                                                                                                                           |  |