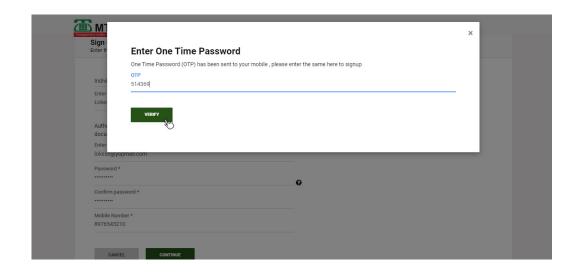

### Register with MTNL DLT

Select your area of Operation

O As Enterprise more info >

As Telemarketer more info >

Already have account ? Login Here

| Account Status                                                                                                                            |  |
|-------------------------------------------------------------------------------------------------------------------------------------------|--|
|                                                                                                                                           |  |
| Your account is pending for Activation.                                                                                                   |  |
| Thank you for reaching here. Our Registrar is verifying your documents. You will get the notification once the verification is completed. |  |
|                                                                                                                                           |  |
|                                                                                                                                           |  |